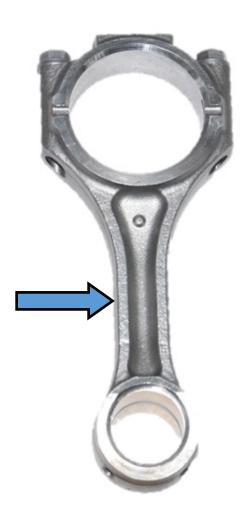

## **Duramax LML Connecting Rod Upgrade**

Both connecting rods are OE GM connecting rods, with the LML having an increased beam width over the LB7/LLY connecting rod.

The OE LML connecting rod upgrade is an affordable durability upgrade over the stock LB7/LLY connecting rod.

Rod "A" is the LBY or LLY Duramax connecting rod. Note the narrower 1/8" beam width.

Rod "B" is the LML Duramax connecting rod. Note the larger 1/4" beam width.