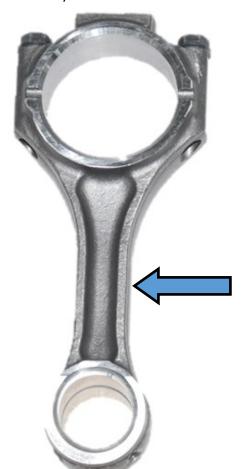

## **Duramax LML Connecting Rod Upgrade**

Both connecting rods are OE GM connecting rods, with the LML having an increased beam width over the LB7/LLY connecting rod.

The OE LML connecting rod upgrade is an affordable durability upgrade over the stock LB7/LLY connecting rod.

Rod "A" is the LBY or LLY Duramax connecting rod. Note the narrower 1/8" beam width.

Rod "B" is the LML Duramax connecting rod. Note the larger 1/4" beam width.